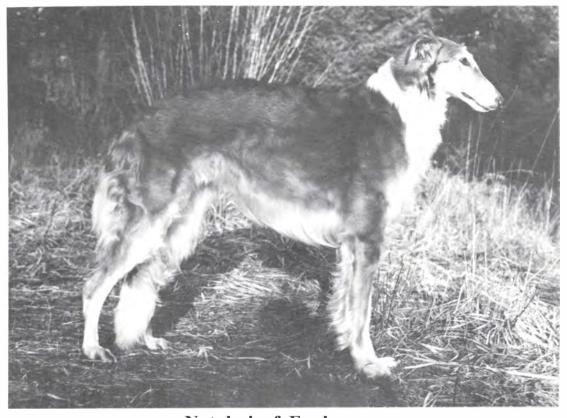

## Natahni of Eaglecrag

June 24, 1982 Breeder: Carolee Lapeyre and John H. Stanley Female

Flame-Red Sabled and White trim

John H. Stanley 22430 S. Forest Park Road Beavercreek, OR 97004 (503)632-6282

Extremely intelligent, very sweet, loving, fault-free bitch! Yearling's playing "Running Game" around us - she is pushing her elbow forward and pulling leg muscles down and back, "breaking" her pastern, Lovely litter May 6, 1985 by Westminster Reserve Winners Dog, 1984. Found in pedigree: Tersai of Gwejon, 9 times; Cordova Mishka of Baronoff, 5 times,